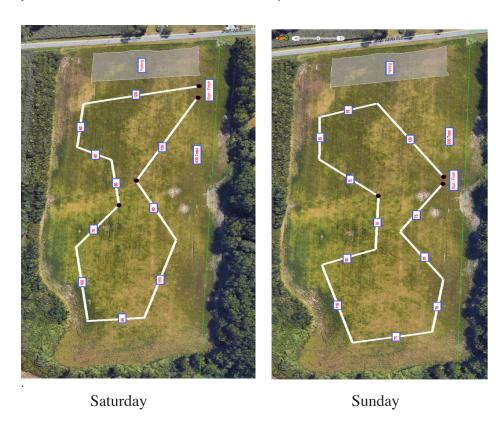

### COURSE PLAN

 $\beta$  Course will be reversed for finals, run-offs, and BOB.  $\beta$  JRRWA reserves the right to alter course plans due to weather and/or field conditions on the day of the trial.  $\beta$  The field is not fenced

NEW FIELD!!!!! It is the one just BEFORE the gravel driveway and the old houses.